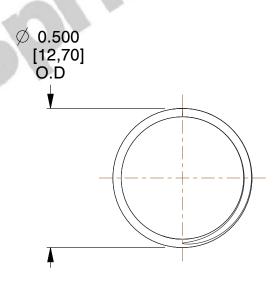

## **NOTES:**

1. Material : Spring Steel 2. Finish : Glod Irridite

3. Ends: Closed and Ground

4. Total Coils: 10.000

5. Sugg. Max. Deflection: 0.170 (in)6. Sugg. Max. Load: 2.300 (lbs)

7. All Drawing Dimensions are in Inches [mm]

SCALE

2.899

COMPONENT

11772

COMPRESSION SPRINGS

UNIT
INCH [mm]

s |

**SPRINGS** 