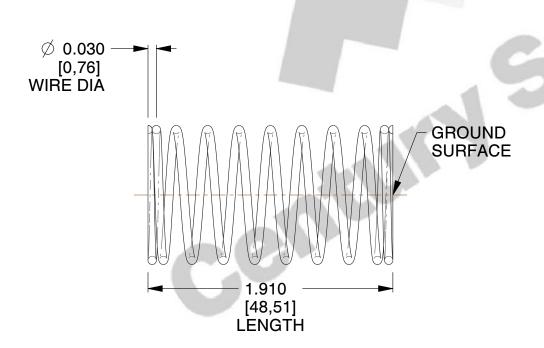

## **NOTES:**

1. Material : Spring Steel 2. Finish : Glod Irridite

3. Ends: Closed and Ground

4. Total Coils: 10.000

5. Sugg. Max. Deflection: 0.170 (in)6. Sugg. Max. Load: 2.300 (lbs)

7. All Drawing Dimensions are in Inches [mm]

SCALE

2.899

COMPONENT

11772

COMPRESSION SPRINGS

UNIT
INCH [mm]

s |

**SPRINGS** 