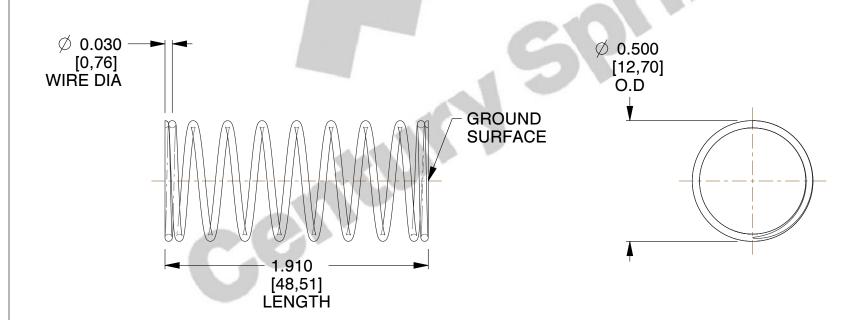

## **NOTES:**

1. Material : Spring Steel 2. Finish : Glod Irridite

3. Ends: Closed and Ground

4. Total Coils: 10.000

5. Sugg. Max. Deflection: 0.280 (in)6. Sugg. Max. Load: 2.300 (lbs)

7. All Drawing Dimensions are in Inches [mm]

SCALE

2.516

COMPONENT

SPRINGS

11772

COMPRESSION SPRINGS

INCH [mm]

UNIT