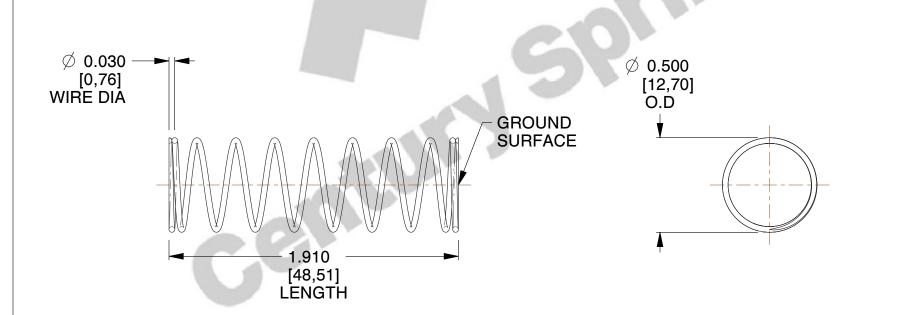

## **NOTES:**

1. Material : Stainless Steel

2. Finish: Glod Irridite

3. Ends: Closed and Ground

4. Total Coils: 10.000

5. Sugg. Max. Deflection: 1.200 (in) 6. Sugg. Max. Load: 2.300 (lbs)

7. All Drawing Dimensions are in Inches [mm]

SCALE

1.970

11772

COMPRESSION SPRINGS

COMPONENT

UNIT
INCH [mm]
SHEET

**SPRINGS**