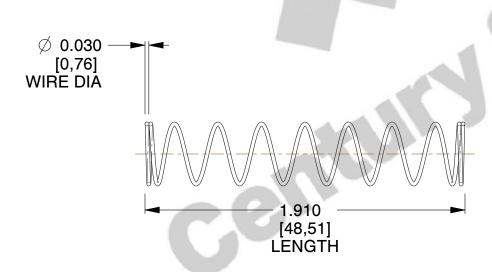

## **NOTES:**

Material : Music Wire
 Finish : Glod Irridite

3. Ends: Closed

4. Total Coils: 10.000

5. Sugg. Max. Deflection: 2.000 (in) 6. Sugg. Max. Load: 2.300 (lbs)

7. All Drawing Dimensions are in Inches [mm]