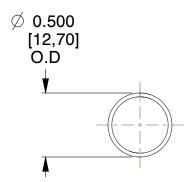

## **NOTES:**

Material : Music Wire
 Finish : Glod Irridite

3. Ends: Closed

4. Total Coils: 10.000

5. Sugg. Max. Deflection: 2.000 (in) 6. Sugg. Max. Load: 2.300 (lbs)

7. All Drawing Dimensions are in Inches [mm]