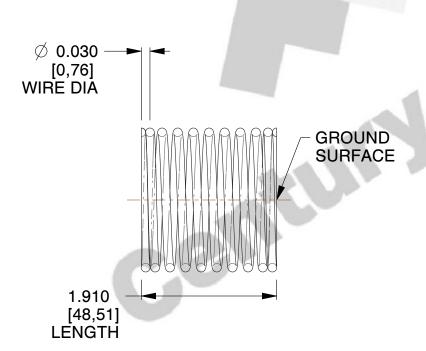

## **NOTES:**

1. Material : Spring Steel 2. Finish : Glod Irridite

3. Ends: Closed and Ground

4. Total Coils: 10.000

5. Sugg. Max. Deflection: 0.120 (in)6. Sugg. Max. Load: 2.300 (lbs)

7. All Drawing Dimensions are in Inches [mm]

3.000

SCALE

11772

COMPONENT

COMPRESSION SPRINGS

UNIT
INCH [mm]
SHEET

1 of 1

**SPRINGS**