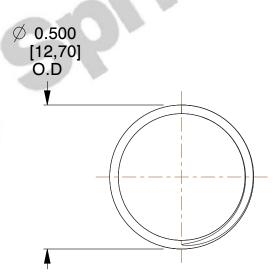

## **NOTES:**

1. Material : Spring Steel 2. Finish : Glod Irridite

3. Ends: Closed and Ground

4. Total Coils: 10.000

5. Sugg. Max. Deflection: 0.120 (in)6. Sugg. Max. Load: 2.300 (lbs)

7. All Drawing Dimensions are in Inches [mm]

3.000

SCALE

11772

COMPONENT

COMPRESSION SPRINGS

UNIT
INCH [mm]
SHEET

1 of 1

**SPRINGS**