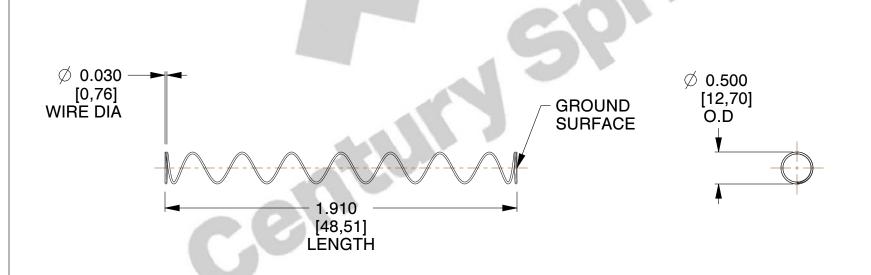

Material : Spring Steel
 Finish : Glod Irridite

3. Ends: Closed and Ground

4. Total Coils: 10.000

5. Sugg. Max. Deflection : 3.100 (in)6. Sugg. Max. Load : 2.300 (lbs)

7. All Drawing Dimensions are in Inches [mm]