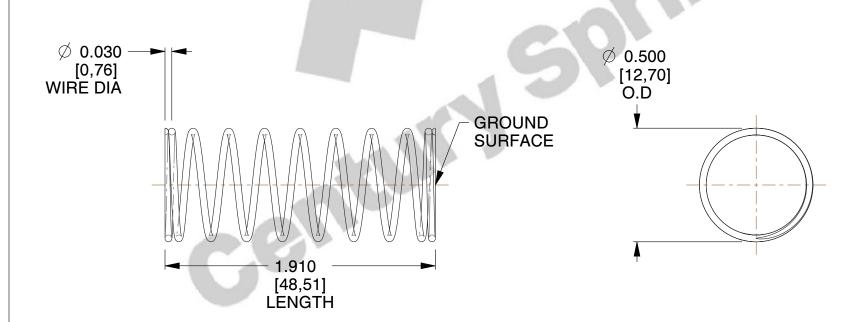

## **NOTES:**

1. Material : Spring Steel 2. Finish : Glod Irridite

3. Ends: Closed and Ground

4. Total Coils: 10.000

5. Sugg. Max. Deflection: 0.810 (in)6. Sugg. Max. Load: 2.300 (lbs)

7. All Drawing Dimensions are in Inches [mm]

SCALE

2.367

11772

COMPONENT

COMPRESSION SPRINGS

UNIT
INCH [mm]

SHEET

**SPRINGS** 