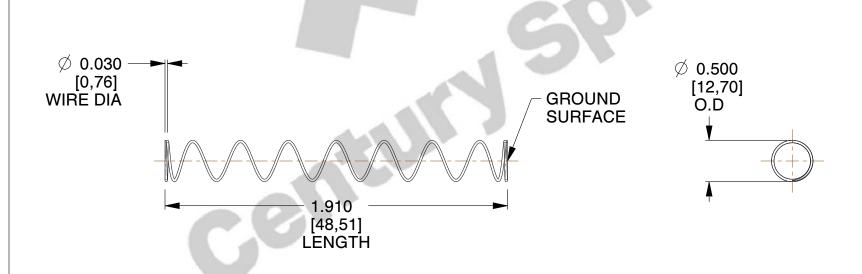

## **NOTES:**

1. Material : Stainless Steel

2. Finish: Glod Irridite

3. Ends: Closed and Ground

4. Total Coils: 10.000

5. Sugg. Max. Deflection: 1.200 (in)

6. Sugg. Max. Load: 2.300 (lbs)

7. All Drawing Dimensions are in Inches [mm]