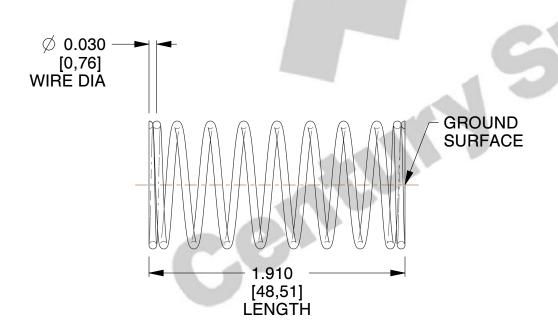

## **NOTES:**

1. Material : Stainless Steel

2. Finish: Glod Irridite

3. Ends: Closed and Ground

4. Total Coils: 10.000

5. Sugg. Max. Deflection: 0.310 (in) 6. Sugg. Max. Load: 2.300 (lbs)

7. All Drawing Dimensions are in Inches [mm]

SCALE

2.667

| COMPONENT           | SPRI | NGS |
|---------------------|------|-----|
| 11772               |      | J   |
|                     |      | INC |
| COMPRESSION SPRINGS | SH   |     |
|                     |      |     |