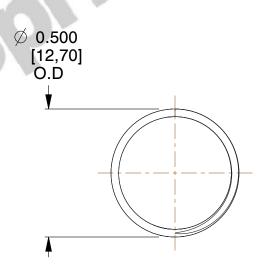

## **NOTES:**

1. Material : Stainless Steel

2. Finish: Glod Irridite

3. Ends: Closed and Ground

4. Total Coils: 10.000

5. Sugg. Max. Deflection: 0.310 (in) 6. Sugg. Max. Load: 2.300 (lbs)

7. All Drawing Dimensions are in Inches [mm]