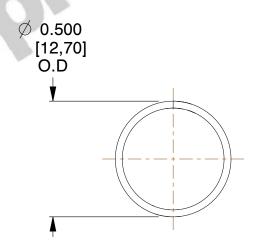

## **NOTES:**

Material : Spring Steel
Finish : Glod Irridite

3. Ends: Closed

4. Total Coils: 10.000

5. Sugg. Max. Deflection: 0.580 (in)6. Sugg. Max. Load: 2.300 (lbs)

7. All Drawing Dimensions are in Inches [mm]