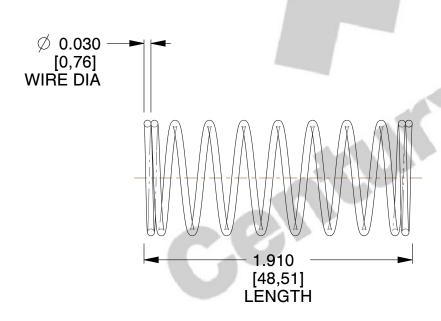

## **NOTES:**

Material : Spring Steel
Finish : Glod Irridite

3. Ends: Closed

4. Total Coils: 10.000

5. Sugg. Max. Deflection: 0.580 (in)6. Sugg. Max. Load: 2.300 (lbs)

7. All Drawing Dimensions are in Inches [mm]