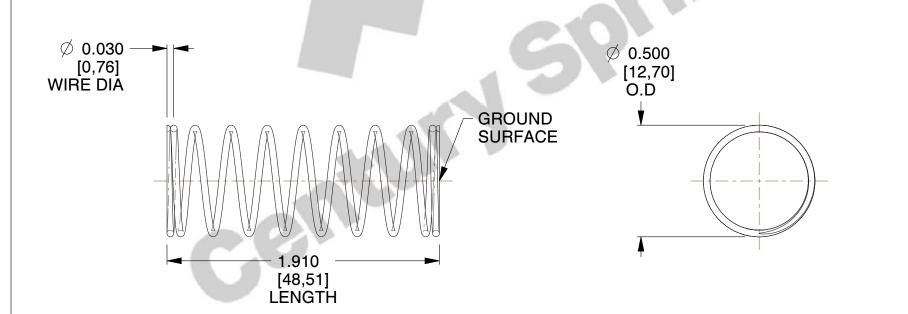

## **NOTES:**

1. Material : Stainless Steel

2. Finish: Glod Irridite

3. Ends: Closed and Ground

4. Total Coils: 10.000

5. Sugg. Max. Deflection: 0.000 (in)6. Sugg. Max. Load: 2.300 (lbs)

7. All Drawing Dimensions are in Inches [mm]

SCALE

2.326

COMPONENT

11772

COMPRESSION SPRINGS

UNIT

**SPRINGS** 

INCH [mm]