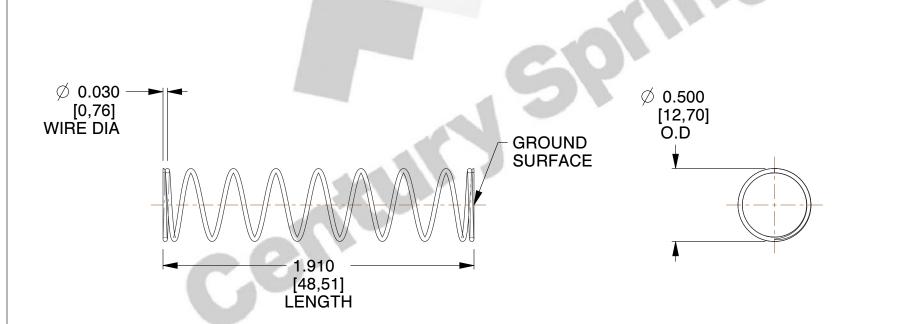

## **NOTES:**

1. Material : Stainless Steel

2. Finish : Glod Irridite3. Ends : Closed and Ground

4. Total Coils : 10.000

5. Sugg. Max. Deflection: 1.000 (in)

6. Sugg. Max. Load: 2.300 (lbs)

7. All Drawing Dimensions are in Inches [mm]