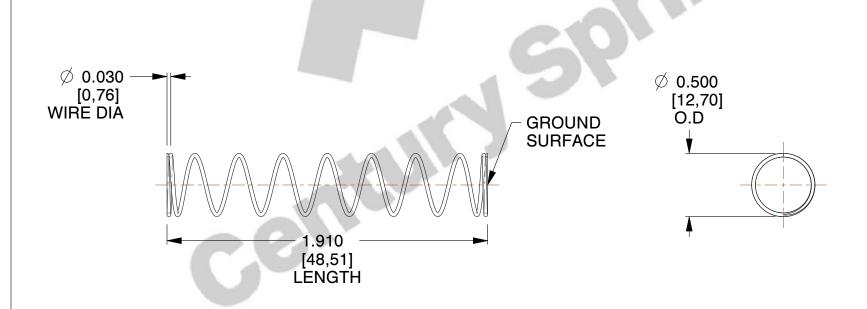

## **NOTES:**

Material : Hard Drawn
Finish : Glod Irridite

3. Ends: Closed and Ground

4. Total Coils: 10.000

5. Sugg. Max. Deflection: 1.400 (in) 6. Sugg. Max. Load: 2.300 (lbs)

7. All Drawing Dimensions are in Inches [mm]