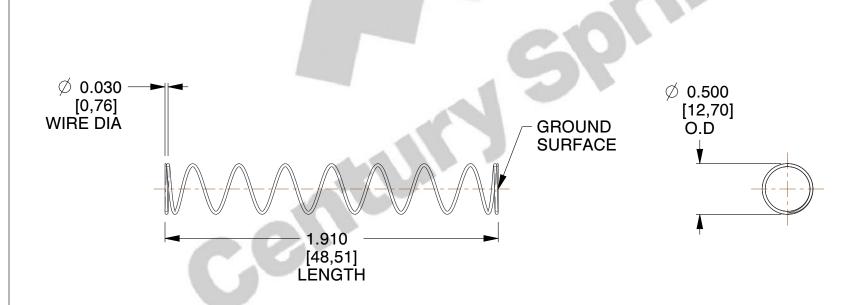

## **NOTES:**

1. Material : Stainless Steel

2. Finish: Glod Irridite

3. Ends: Closed and Ground

4. Total Coils: 10.000

5. Sugg. Max. Deflection: 1.000 (in)

6. Sugg. Max. Load: 2.300 (lbs)

7. All Drawing Dimensions are in Inches [mm]