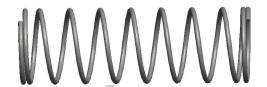

## **NOTES:**

1. Material : Spring Steel 2. Finish: Glod Irridite

3. Ends: Closed

4. Total Coils: 10.000

5. Sugg. Max. Deflection: 0.840 (in) 6. Sugg. Max. Load: 2.300 (lbs)

7. All Drawing Dimensions are in Inches [mm]