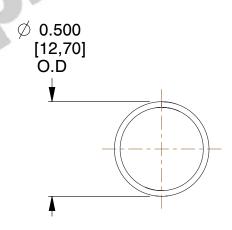

## **NOTES:**

1. Material : Spring Steel 2. Finish: Glod Irridite

3. Ends: Closed

4. Total Coils: 10.000

5. Sugg. Max. Deflection: 0.840 (in) 6. Sugg. Max. Load: 2.300 (lbs)

7. All Drawing Dimensions are in Inches [mm]