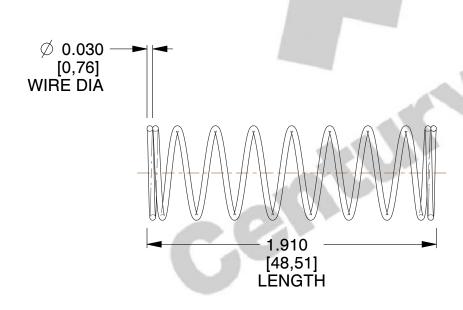

## **NOTES:**

1. Material : Spring Steel 2. Finish: Glod Irridite

3. Ends: Closed

4. Total Coils: 10.000

5. Sugg. Max. Deflection: 0.840 (in) 6. Sugg. Max. Load: 2.300 (lbs)

7. All Drawing Dimensions are in Inches [mm]