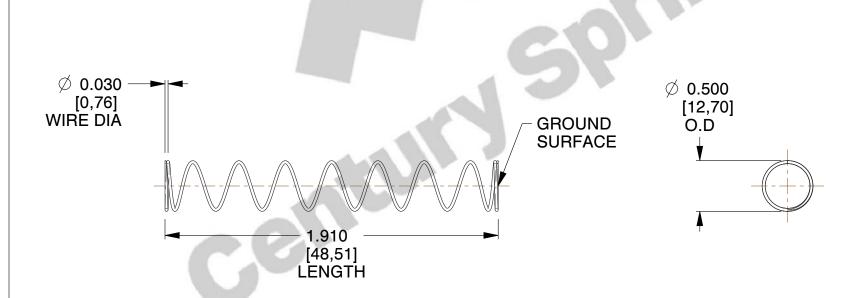

## **NOTES:**

Material : Stainless Steel
 Finish : Glod Irridite

3. Ends: Closed and Ground

4. Total Coils: 10.000

5. Sugg. Max. Deflection : 2.000 (in)6. Sugg. Max. Load : 2.300 (lbs)

7. All Drawing Dimensions are in Inches [mm]