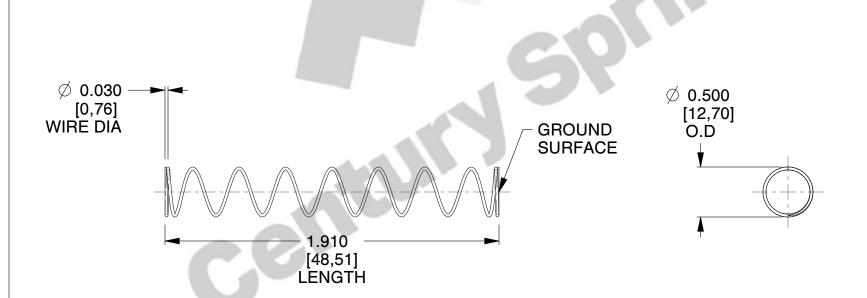

## **NOTES:**

1. Material : Spring Steel 2. Finish : Glod Irridite

3. Ends: Closed and Ground

4. Total Coils: 10.000

5. Sugg. Max. Deflection: 1.400 (in)6. Sugg. Max. Load: 2.300 (lbs)

7. All Drawing Dimensions are in Inches [mm]