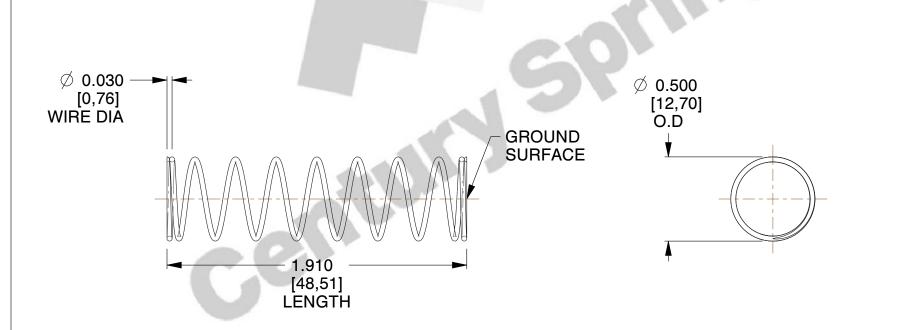

## **NOTES:**

1. Material : Spring Steel 2. Finish : Glod Irridite

3. Ends: Closed and Ground

4. Total Coils: 10.000

Sugg. Max. Deflection: 0.150 (in)
Sugg. Max. Load: 2.300 (lbs)

7. All Drawing Dimensions are in Inches [mm]