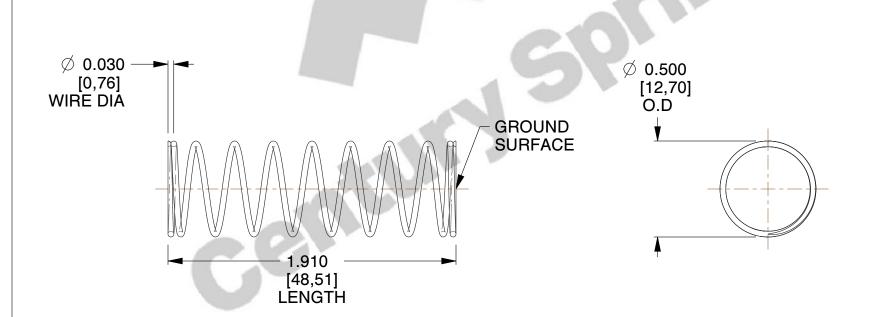

## **NOTES:**

1. Material : Stainless Steel

2. Finish: Glod Irridite

3. Ends: Closed and Ground

4. Total Coils: 10.000

5. Sugg. Max. Deflection: 0.200 (in)6. Sugg. Max. Load: 2.300 (lbs)

7. All Drawing Dimensions are in Inches [mm]