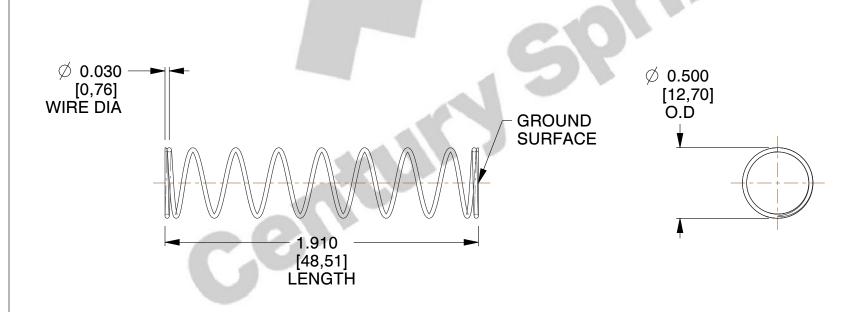

## **NOTES:**

1. Material : Spring Steel 2. Finish : Glod Irridite

3. Ends: Closed and Ground

4. Total Coils: 10.000

5. Sugg. Max. Deflection: 0.620 (in)6. Sugg. Max. Load: 2.300 (lbs)

7. All Drawing Dimensions are in Inches [mm]