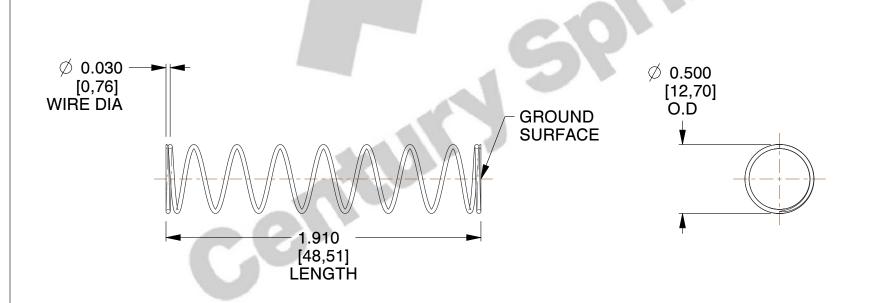

## **NOTES:**

Material : Spring Steel
Finish : Glod Irridite

3. Ends: Closed and Ground

4. Total Coils: 10.000

5. Sugg. Max. Deflection: 1.400 (in)6. Sugg. Max. Load: 2.300 (lbs)

7. All Drawing Dimensions are in Inches [mm]

SCALE

1.439

11772

COMPONENT

COMPRESSION SPRINGS

UNIT

**SPRINGS** 

INCH [mm]