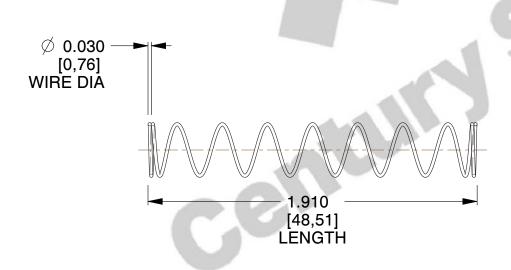

## **NOTES:**

1. Material : Stainless Steel

2. Finish: Glod Irridite

3. Ends: Closed

4. Total Coils: 10.000

Sugg. Max. Deflection: 1.200 (in)
 Sugg. Max. Load: 2.300 (lbs)

7. All Drawing Dimensions are in Inches [mm]