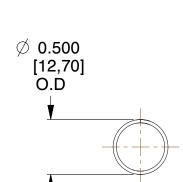

## **NOTES:**

1. Material : Stainless Steel

2. Finish: Glod Irridite

3. Ends: Closed

4. Total Coils: 10.000

Sugg. Max. Deflection: 1.200 (in)
 Sugg. Max. Load: 2.300 (lbs)

7. All Drawing Dimensions are in Inches [mm]