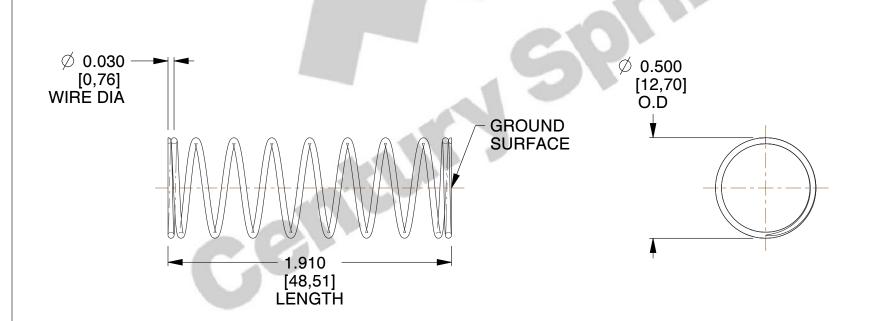

## **NOTES:**

Material : Spring Steel
Finish : Glod Irridite

3. Ends: Closed and Ground

4. Total Coils: 10.000

5. Sugg. Max. Deflection : 0.220 (in)6. Sugg. Max. Load : 2.300 (lbs)

7. All Drawing Dimensions are in Inches [mm]