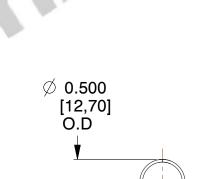

## **NOTES:**

Material : Spring Steel
 Finish : Glod Irridite

3. Ends: Closed

4. Total Coils: 10.000

5. Sugg. Max. Deflection: 3.500 (in)6. Sugg. Max. Load: 2.300 (lbs)

7. All Drawing Dimensions are in Inches [mm]