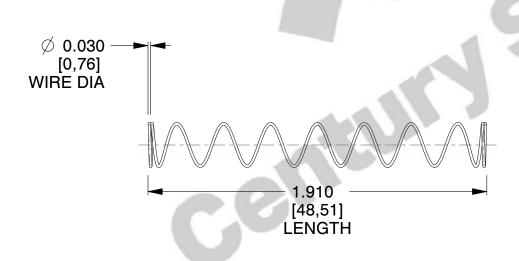

## **NOTES:**

Material : Spring Steel
 Finish : Glod Irridite

3. Ends: Closed

4. Total Coils: 10.000

5. Sugg. Max. Deflection: 3.500 (in)6. Sugg. Max. Load: 2.300 (lbs)

7. All Drawing Dimensions are in Inches [mm]