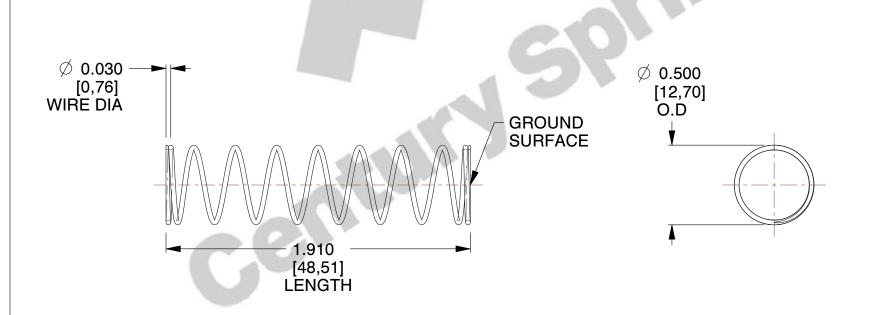

## **NOTES:**

1. Material: Spring Steel 2. Finish: Glod Irridite

3. Ends: Closed and Ground

4. Total Coils: 10.000

5. Sugg. Max. Deflection: 0.920 (in) 6. Sugg. Max. Load: 2.300 (lbs)

7. All Drawing Dimensions are in Inches [mm]

SCALE

1.660

11772

COMPONENT

**COMPRESSION SPRINGS** 

UNIT

**SPRINGS** 

INCH [mm]