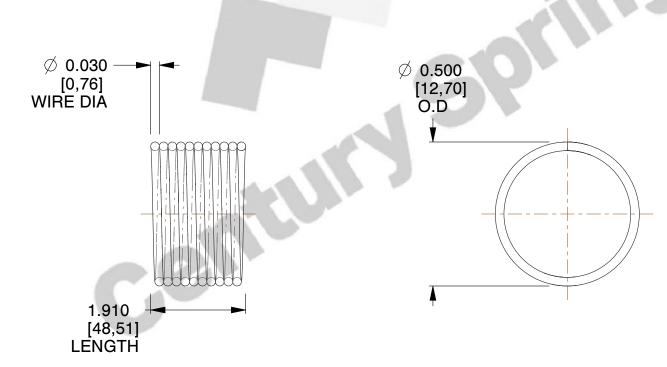

## **NOTES:**

1. Material : Spring Steel 2. Finish : Glod Irridite

3. Ends: Closed

4. Total Coils: 10.000

5. Sugg. Max. Deflection: 0.100 (in) 6. Sugg. Max. Load: 2.300 (lbs)

7. All Drawing Dimensions are in Inches [mm]