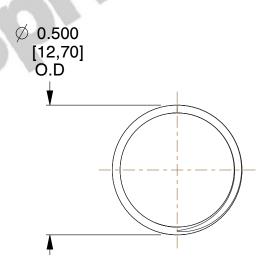

## **NOTES:**

1. Material : Spring Steel 2. Finish : Glod Irridite

3. Ends: Closed and Ground

4. Total Coils: 10.000

5. Sugg. Max. Deflection: 0.280 (in)6. Sugg. Max. Load: 2.300 (lbs)

7. All Drawing Dimensions are in Inches [mm]