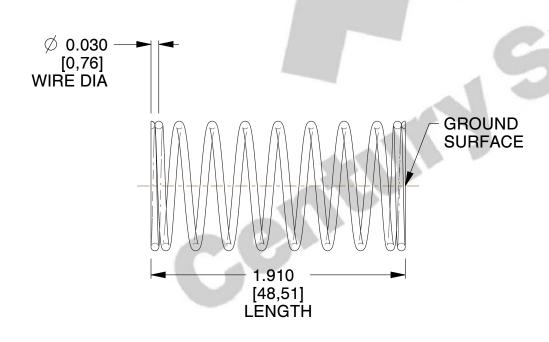

## **NOTES:**

1. Material : Spring Steel 2. Finish : Glod Irridite

3. Ends: Closed and Ground

4. Total Coils: 10.000

5. Sugg. Max. Deflection: 0.280 (in)6. Sugg. Max. Load: 2.300 (lbs)

7. All Drawing Dimensions are in Inches [mm]