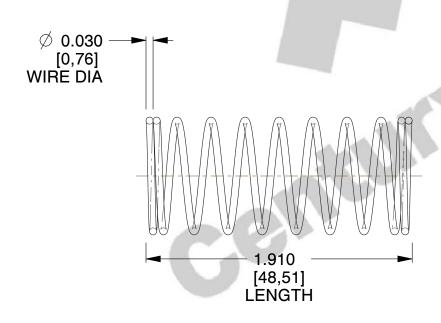

## **NOTES:**

Material : Music Wire
 Finish : Glod Irridite

3. Ends: Closed

4. Total Coils: 10.000

5. Sugg. Max. Deflection: 0.670 (in)6. Sugg. Max. Load: 2.300 (lbs)

7. All Drawing Dimensions are in Inches [mm]