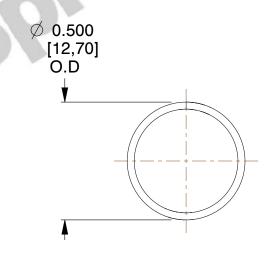

## **NOTES:**

Material : Music Wire
 Finish : Glod Irridite

3. Ends: Closed

4. Total Coils: 10.000

5. Sugg. Max. Deflection: 0.670 (in)6. Sugg. Max. Load: 2.300 (lbs)

7. All Drawing Dimensions are in Inches [mm]