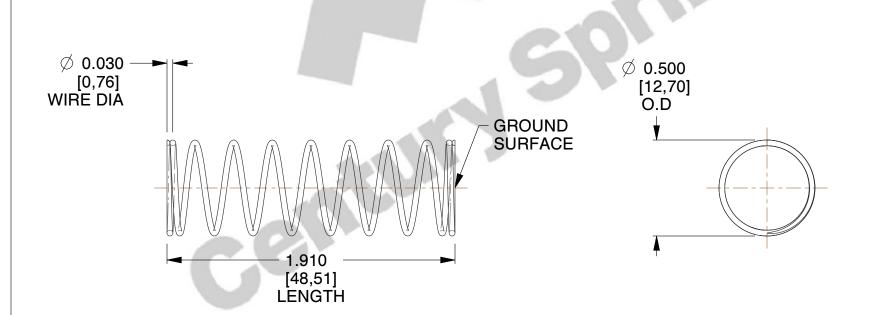

## **NOTES:**

Material : Spring Steel
Finish : Glod Irridite

3. Ends: Closed and Ground

4. Total Coils: 10.000

5. Sugg. Max. Deflection: 0.140 (in)6. Sugg. Max. Load: 2.300 (lbs)

7. All Drawing Dimensions are in Inches [mm]