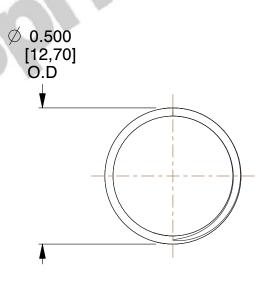

## **NOTES:**

1. Material : Spring Steel 2. Finish : Glod Irridite

3. Ends: Closed and Ground

4. Total Coils: 10.000

5. Sugg. Max. Deflection: 0.230 (in)6. Sugg. Max. Load: 2.300 (lbs)

7. All Drawing Dimensions are in Inches [mm]

SCALE

2.837

COMPONENT

SPRINGS

11772

**COMPRESSION SPRINGS** 

INCH [mm]

UNIT