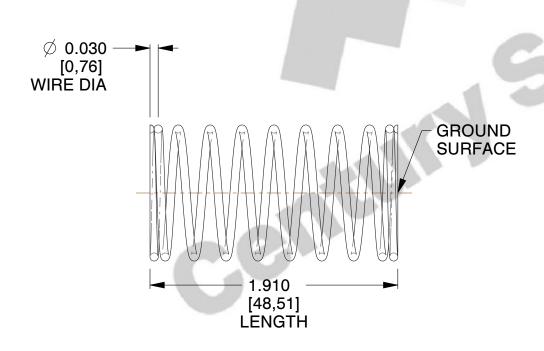

## **NOTES:**

1. Material : Spring Steel 2. Finish : Glod Irridite

3. Ends: Closed and Ground

4. Total Coils: 10.000

5. Sugg. Max. Deflection: 0.230 (in)6. Sugg. Max. Load: 2.300 (lbs)

7. All Drawing Dimensions are in Inches [mm]

SCALE

2.837

COMPONENT

SPRINGS

11772

**COMPRESSION SPRINGS** 

INCH [mm]

UNIT