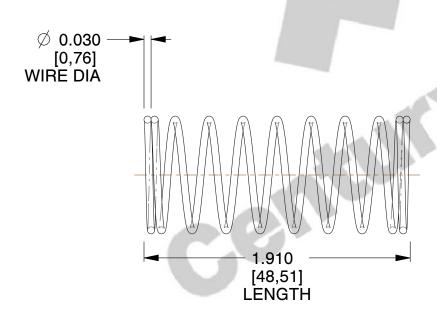

## **NOTES:**

1. Material : Stainless Steel

2. Finish: Glod Irridite

3. Ends: Closed

4. Total Coils: 10.000

5. Sugg. Max. Deflection: 0.360 (in) 6. Sugg. Max. Load: 2.300 (lbs)

7. All Drawing Dimensions are in Inches [mm]