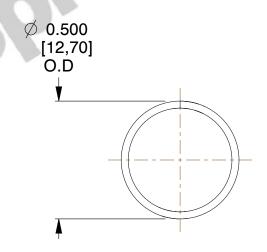

## **NOTES:**

1. Material : Stainless Steel

2. Finish: Glod Irridite

3. Ends: Closed

4. Total Coils: 10.000

5. Sugg. Max. Deflection: 0.360 (in) 6. Sugg. Max. Load: 2.300 (lbs)

7. All Drawing Dimensions are in Inches [mm]