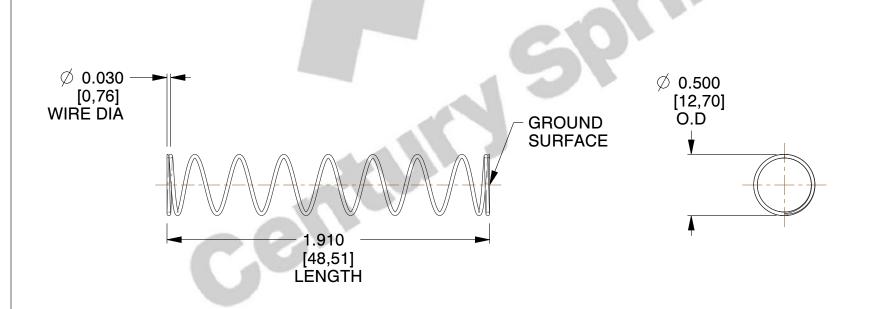

## **NOTES:**

1. Material : Oil Tempered 2. Finish : Glod Irridite

3. Ends: Closed and Ground

4. Total Coils: 10.000

5. Sugg. Max. Deflection: 0.650 (in)6. Sugg. Max. Load: 2.300 (lbs)

7. All Drawing Dimensions are in Inches [mm]

SCALE

1.278

COMPONENT SPRINGS

11772

COMPRESSION SPRINGS

UNIT
INCH [mm]
SHEET