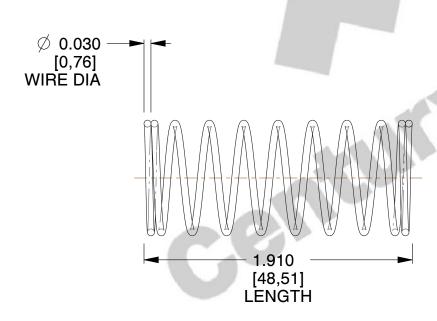

## **NOTES:**

Material : Music Wire
Finish : Glod Irridite

3. Ends: Closed

4. Total Coils: 10.000

5. Sugg. Max. Deflection: 0.890 (in)6. Sugg. Max. Load: 2.300 (lbs)

7. All Drawing Dimensions are in Inches [mm]