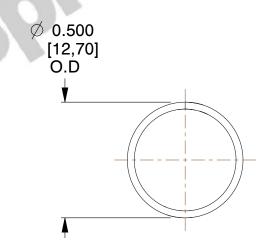

## **NOTES:**

Material : Music Wire
Finish : Glod Irridite

3. Ends: Closed

4. Total Coils: 10.000

5. Sugg. Max. Deflection: 0.890 (in)6. Sugg. Max. Load: 2.300 (lbs)

7. All Drawing Dimensions are in Inches [mm]