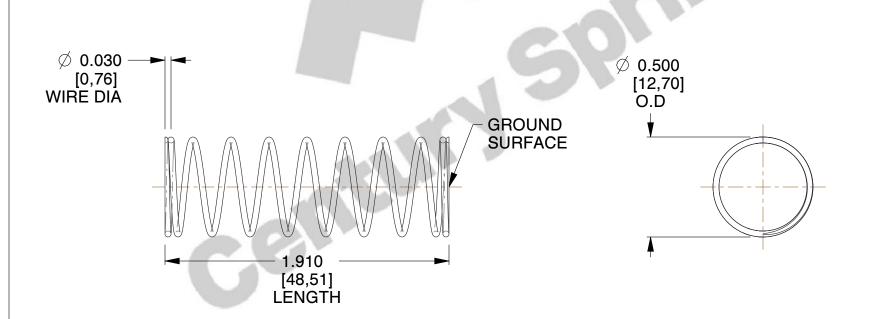

## **NOTES:**

Material : Spring Steel
Finish : Glod Irridite

3. Ends: Closed and Ground

4. Total Coils: 10.000

5. Sugg. Max. Deflection: 0.350 (in)6. Sugg. Max. Load: 2.300 (lbs)

7. All Drawing Dimensions are in Inches [mm]