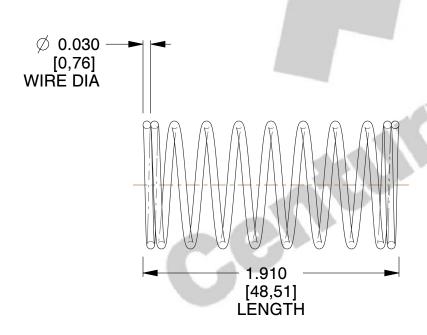

## **NOTES:**

1. Material : Spring Steel 2. Finish : Glod Irridite

3. Ends: Closed

4. Total Coils: 10.000

5. Sugg. Max. Deflection: 0.120 (in) 6. Sugg. Max. Load: 2.300 (lbs)

7. All Drawing Dimensions are in Inches [mm]