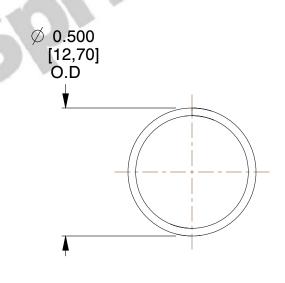

## **NOTES:**

1. Material : Spring Steel 2. Finish : Glod Irridite

3. Ends: Closed

4. Total Coils: 10.000

5. Sugg. Max. Deflection: 0.120 (in) 6. Sugg. Max. Load: 2.300 (lbs)

7. All Drawing Dimensions are in Inches [mm]