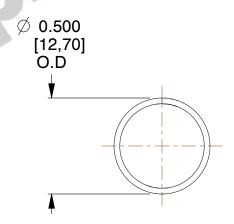

## **NOTES:**

1. Material : Stainless Steel

2. Finish: Glod Irridite

3. Ends: Closed

4. Total Coils: 10.000

5. Sugg. Max. Deflection: 0.840 (in)6. Sugg. Max. Load: 2.300 (lbs)

7. All Drawing Dimensions are in Inches [mm]