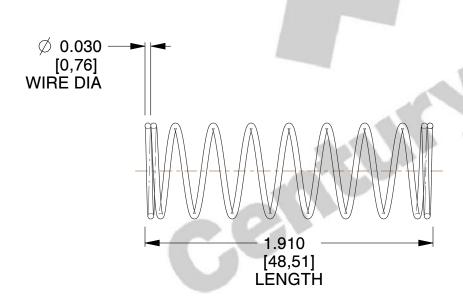

## **NOTES:**

1. Material : Stainless Steel

2. Finish: Glod Irridite

3. Ends: Closed

4. Total Coils: 10.000

5. Sugg. Max. Deflection: 0.840 (in)6. Sugg. Max. Load: 2.300 (lbs)

7. All Drawing Dimensions are in Inches [mm]