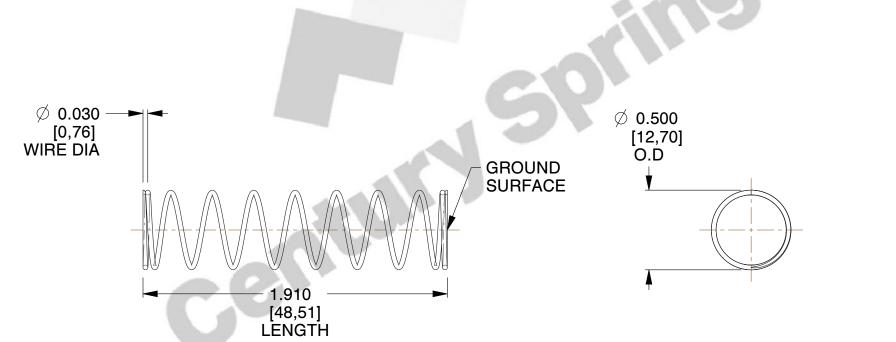

## **NOTES:**

1. Material : Stainless Steel

2. Finish: Glod Irridite

3. Ends: Closed and Ground

4. Total Coils: 10.000

5. Sugg. Max. Deflection: 0.950 (in) 6. Sugg. Max. Load: 2.300 (lbs)

7. All Drawing Dimensions are in Inches [mm]