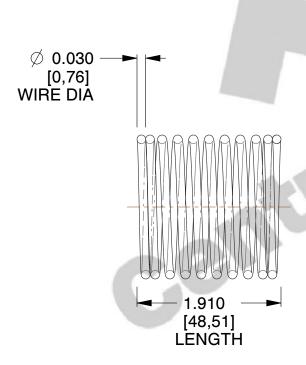

## **NOTES:**

1. Material : Spring Steel 2. Finish : Glod Irridite

3. Ends: Closed

4. Total Coils: 10.000

5. Sugg. Max. Deflection: 0.330 (in)6. Sugg. Max. Load: 2.300 (lbs)

7. All Drawing Dimensions are in Inches [mm]