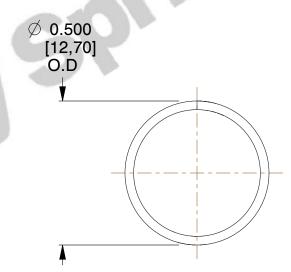

## **NOTES:**

1. Material : Spring Steel 2. Finish : Glod Irridite

3. Ends: Closed

4. Total Coils: 10.000

5. Sugg. Max. Deflection: 0.330 (in)6. Sugg. Max. Load: 2.300 (lbs)

7. All Drawing Dimensions are in Inches [mm]