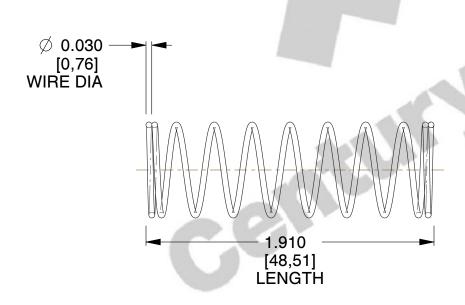

## **NOTES:**

1. Material: Stainless Steel

2. Finish: Glod Irridite

3. Ends: Closed

4. Total Coils: 10.000

5. Sugg. Max. Deflection: 0.310 (in) 6. Sugg. Max. Load: 2.300 (lbs)

7. All Drawing Dimensions are in Inches [mm]