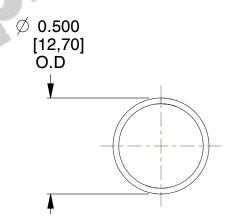

## **NOTES:**

1. Material: Stainless Steel

2. Finish: Glod Irridite

3. Ends: Closed

4. Total Coils: 10.000

5. Sugg. Max. Deflection: 0.310 (in) 6. Sugg. Max. Load: 2.300 (lbs)

7. All Drawing Dimensions are in Inches [mm]