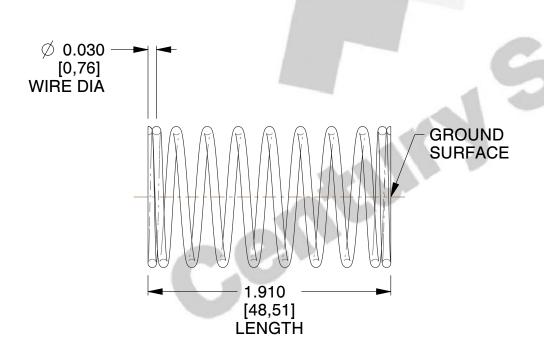

## **NOTES:**

1. Material : Music Wire 2. Finish : Glod Irridite

3. Ends: Closed and Ground

4. Total Coils: 10.000

5. Sugg. Max. Deflection: 0.510 (in)6. Sugg. Max. Load: 2.300 (lbs)

7. All Drawing Dimensions are in Inches [mm]

SCALE

2.941

COMPONENT

SPRINGS

11772

COMPRESSION SPRINGS

INCH [mm]

UNIT