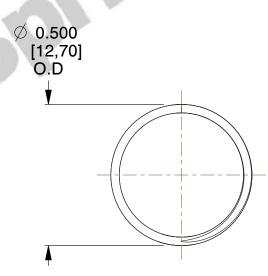

## **NOTES:**

1. Material : Music Wire 2. Finish : Glod Irridite

3. Ends: Closed and Ground

4. Total Coils: 10.000

5. Sugg. Max. Deflection: 0.510 (in)6. Sugg. Max. Load: 2.300 (lbs)

7. All Drawing Dimensions are in Inches [mm]

SCALE

2.941

COMPONENT

SPRINGS

11772

COMPRESSION SPRINGS

INCH [mm]

UNIT