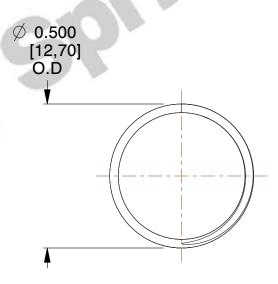

## **NOTES:**

1. Material: Stainless Steel

2. Finish: Glod Irridite

3. Ends: Closed and Ground

4. Total Coils: 10.000

5. Sugg. Max. Deflection: 0.360 (in) 6. Sugg. Max. Load: 2.300 (lbs)

7. All Drawing Dimensions are in Inches [mm]