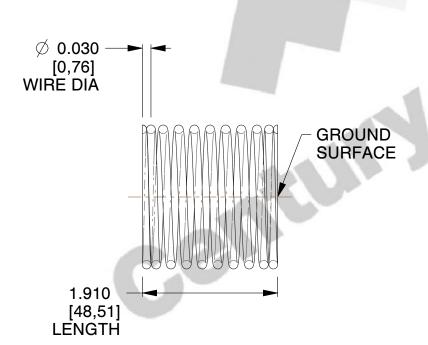

## **NOTES:**

1. Material: Stainless Steel

2. Finish: Glod Irridite

3. Ends: Closed and Ground

4. Total Coils: 10.000

5. Sugg. Max. Deflection: 0.360 (in) 6. Sugg. Max. Load: 2.300 (lbs)

7. All Drawing Dimensions are in Inches [mm]