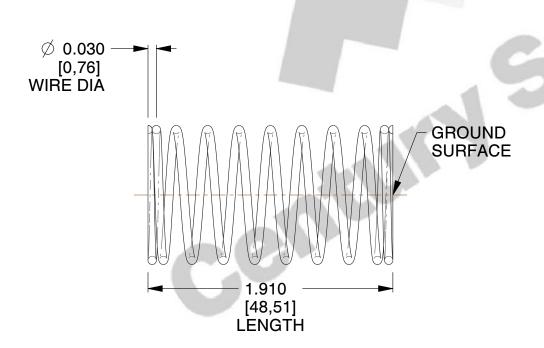

## **NOTES:**

1. Material : Spring Steel 2. Finish : Glod Irridite

3. Ends: Closed and Ground

4. Total Coils: 10.000

5. Sugg. Max. Deflection: 0.520 (in) 6. Sugg. Max. Load: 2.300 (lbs)

7. All Drawing Dimensions are in Inches [mm]