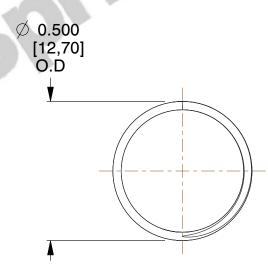

## **NOTES:**

1. Material : Spring Steel 2. Finish : Glod Irridite

3. Ends: Closed and Ground

4. Total Coils: 10.000

5. Sugg. Max. Deflection: 0.520 (in) 6. Sugg. Max. Load: 2.300 (lbs)

7. All Drawing Dimensions are in Inches [mm]