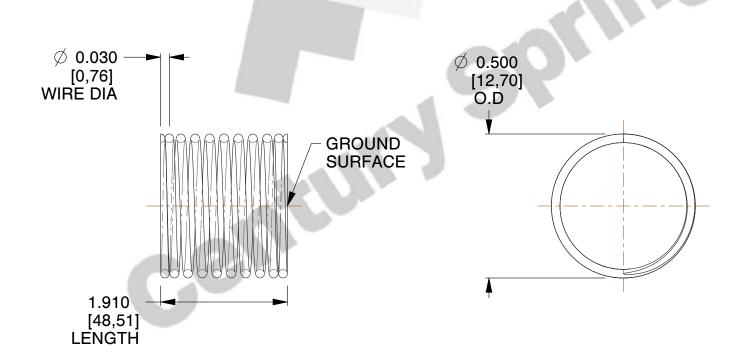

## **NOTES:**

1. Material : Music Wire 2. Finish : Glod Irridite

3. Ends: Closed and Ground

4. Total Coils: 10.000

5. Sugg. Max. Deflection: 0.240 (in)6. Sugg. Max. Load: 2.300 (lbs)

7. All Drawing Dimensions are in Inches [mm]

3.000

SCALE

11772

COMPONENT

COMPRESSION SPRINGS

UNIT
INCH [mm]
SHEET

**SPRINGS**