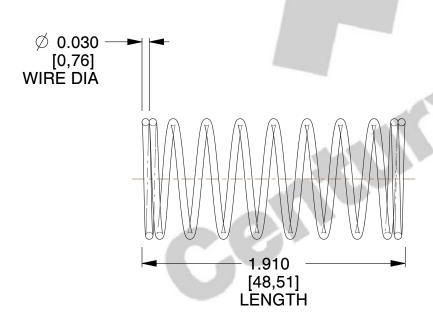

## **NOTES:**

1. Material : Spring Steel 2. Finish : Glod Irridite

3. Ends: Closed

4. Total Coils: 10.000

5. Sugg. Max. Deflection: 0.570 (in)6. Sugg. Max. Load: 2.300 (lbs)

7. All Drawing Dimensions are in Inches [mm]