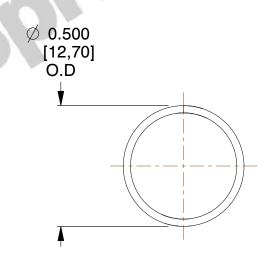

## **NOTES:**

1. Material : Spring Steel 2. Finish : Glod Irridite

3. Ends: Closed

4. Total Coils: 10.000

5. Sugg. Max. Deflection: 0.570 (in)6. Sugg. Max. Load: 2.300 (lbs)

7. All Drawing Dimensions are in Inches [mm]