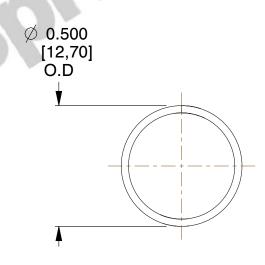

## **NOTES:**

1. Material : Spring Steel 2. Finish: Glod Irridite

3. Ends: Closed

4. Total Coils: 10.000

5. Sugg. Max. Deflection: 0.590 (in) 6. Sugg. Max. Load: 2.300 (lbs)

7. All Drawing Dimensions are in Inches [mm]