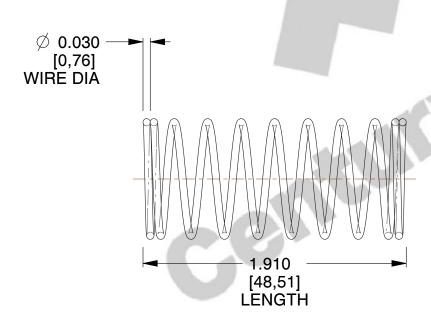

## **NOTES:**

1. Material : Spring Steel 2. Finish: Glod Irridite

3. Ends: Closed

4. Total Coils: 10.000

5. Sugg. Max. Deflection: 0.590 (in) 6. Sugg. Max. Load: 2.300 (lbs)

7. All Drawing Dimensions are in Inches [mm]