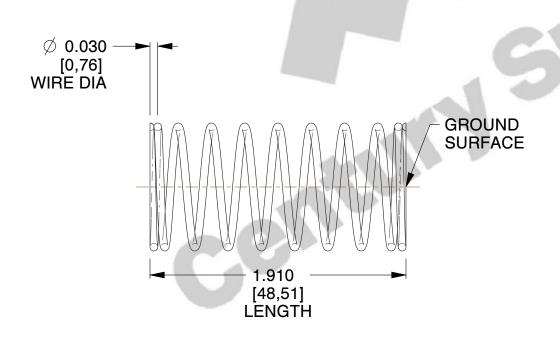

## **NOTES:**

1. Material : Music Wire 2. Finish : Glod Irridite

3. Ends: Closed and Ground

4. Total Coils: 10.000

5. Sugg. Max. Deflection: 0.810 (in) 6. Sugg. Max. Load: 2.300 (lbs)

7. All Drawing Dimensions are in Inches [mm]