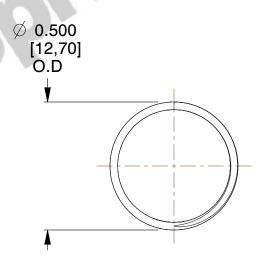

## **NOTES:**

1. Material : Music Wire 2. Finish : Glod Irridite

3. Ends: Closed and Ground

4. Total Coils: 10.000

5. Sugg. Max. Deflection: 0.810 (in) 6. Sugg. Max. Load: 2.300 (lbs)

7. All Drawing Dimensions are in Inches [mm]