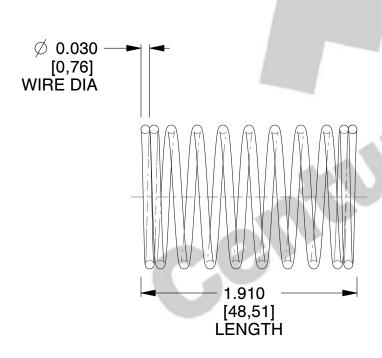

## **NOTES:**

1. Material : Music Wire 2. Finish : Glod Irridite

3. Ends: Closed

4. Total Coils: 10.000

5. Sugg. Max. Deflection: 0.680 (in)6. Sugg. Max. Load: 2.300 (lbs)

7. All Drawing Dimensions are in Inches [mm]