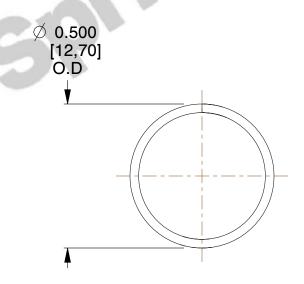

## **NOTES:**

1. Material : Music Wire 2. Finish : Glod Irridite

3. Ends: Closed

4. Total Coils: 10.000

5. Sugg. Max. Deflection: 0.680 (in)6. Sugg. Max. Load: 2.300 (lbs)

7. All Drawing Dimensions are in Inches [mm]