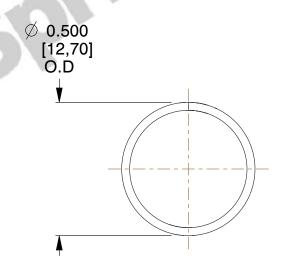

## **NOTES:**

Material : Music Wire
Finish : Glod Irridite

3. Ends: Closed

4. Total Coils: 10.000

5. Sugg. Max. Deflection: 0.590 (in)6. Sugg. Max. Load: 2.300 (lbs)

7. All Drawing Dimensions are in Inches [mm]