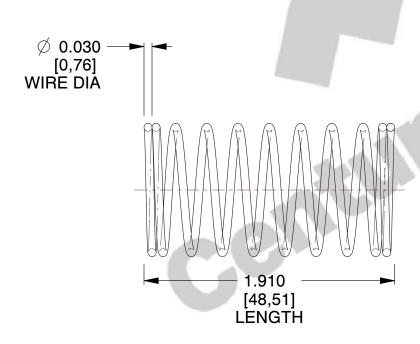

## **NOTES:**

Material : Music Wire
Finish : Glod Irridite

3. Ends: Closed

4. Total Coils: 10.000

5. Sugg. Max. Deflection: 0.590 (in)6. Sugg. Max. Load: 2.300 (lbs)

7. All Drawing Dimensions are in Inches [mm]