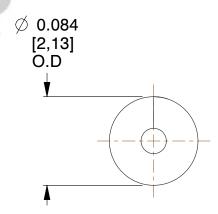

## **NOTES:**

1. Material : Spring Steel 2. Finish : Glod Irridite

3. Ends: Closed

4. Total Coils: 10.000

5. Sugg. Max. Deflection: 1.600 (in) 6. Sugg. Max. Load: 2.300 (lbs)

7. All Drawing Dimensions are in Inches [mm]