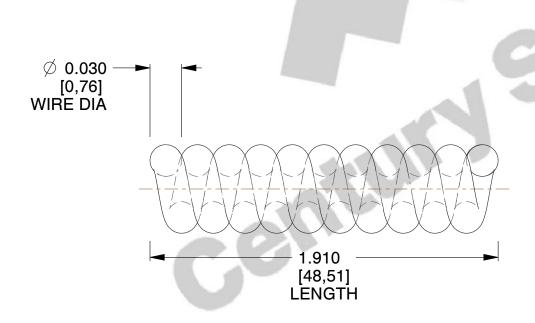

## **NOTES:**

1. Material : Spring Steel 2. Finish : Glod Irridite

3. Ends: Closed

4. Total Coils: 10.000

5. Sugg. Max. Deflection: 1.600 (in) 6. Sugg. Max. Load: 2.300 (lbs)

7. All Drawing Dimensions are in Inches [mm]