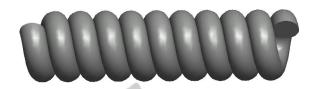

## **NOTES:**

1. Material : Spring Steel 2. Finish : Glod Irridite

3. Ends: Closed

4. Total Coils: 10.000

5. Sugg. Max. Deflection: 1.600 (in) 6. Sugg. Max. Load: 2.300 (lbs)

7. All Drawing Dimensions are in Inches [mm]