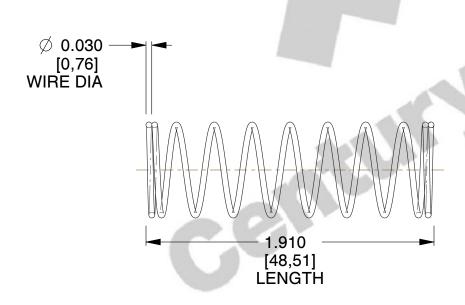

## **NOTES:**

1. Material : Stainless Steel

2. Finish: Glod Irridite

3. Ends: Closed

4. Total Coils: 10.000

Sugg. Max. Deflection: 0.740 (in)
Sugg. Max. Load: 2.300 (lbs)

7. All Drawing Dimensions are in Inches [mm]