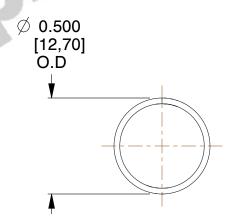

## **NOTES:**

1. Material : Stainless Steel

2. Finish: Glod Irridite

3. Ends: Closed

4. Total Coils: 10.000

Sugg. Max. Deflection: 0.740 (in)
Sugg. Max. Load: 2.300 (lbs)

7. All Drawing Dimensions are in Inches [mm]